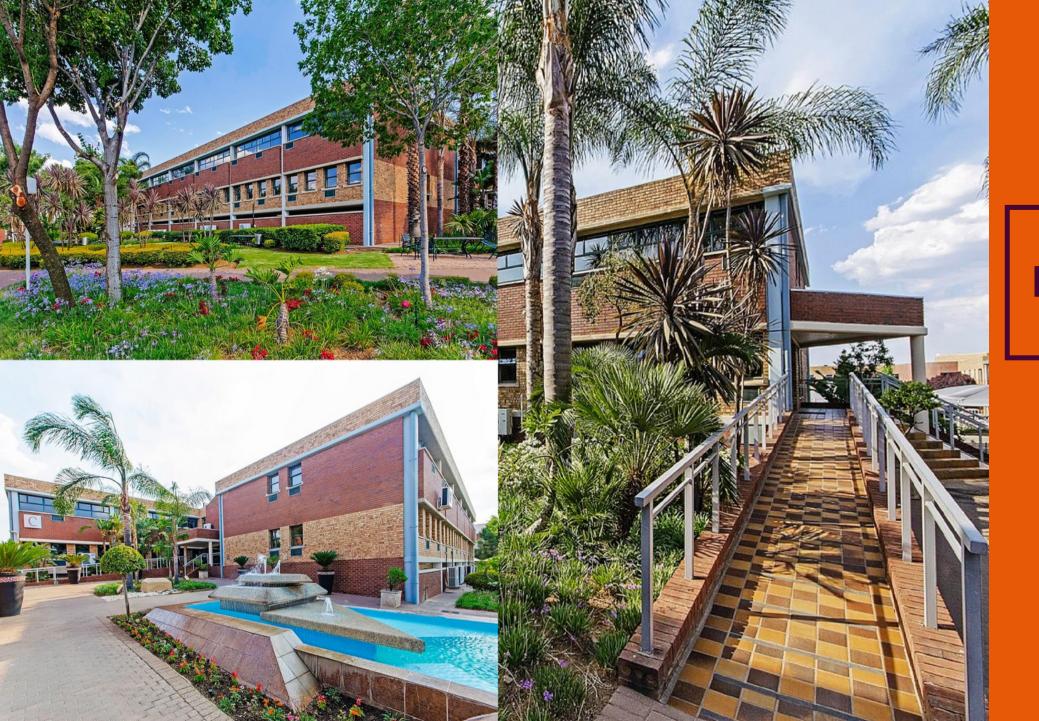

# The Park on 16th Midrand

The Park on 16th: is a pristine office park on the popular 16th Street, Midrand.

This office park offers easy access to the N1 highway and all major transport routes including buses and the Gautrain.

The office park is set in landscaped gardens and consists of six buildings that can be occupied by a single client.

PUBLIC TRANSPORT AVAILABLE

24/7 SECURITY

SHOPPING IN MIDRAND OR MALL OF AFRICA

**FIBRE** 

EASY HIGHWAY ACCESS

ON THE GAUTRAIN BUS

INTERIOR

**EXTERIOR** 