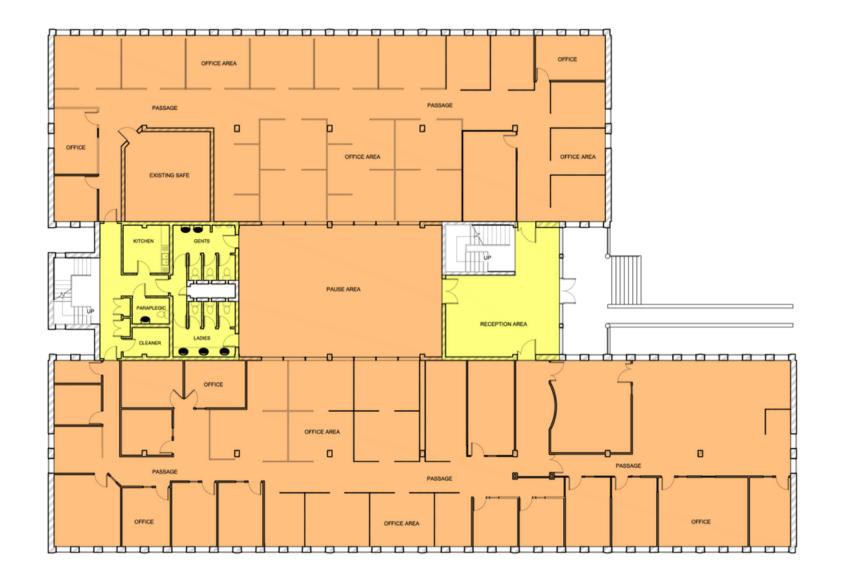

# Typical Floorplan

The Park on 16th 16th Street, Midrand

Various pockets of space available, ranging from

410m2 to 2 400m2

Rentals from R75/m2