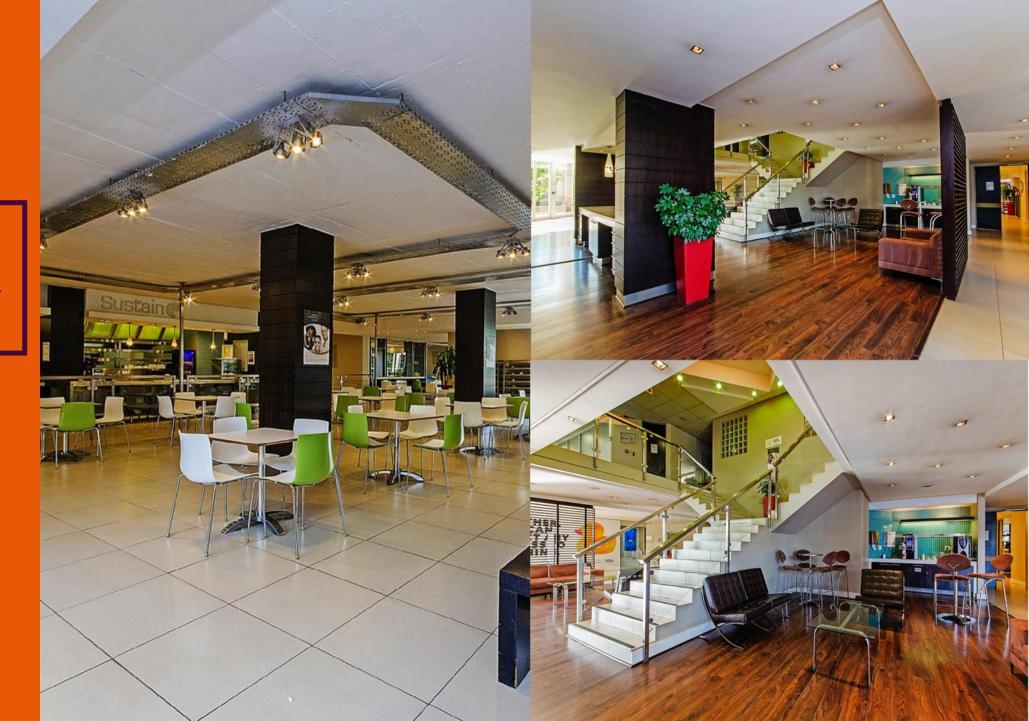

# The Park on 16th Midrand





The Park on 16th: is a pristine office park on the popular 16th Street, Midrand.

This office park offers easy access to the N1 highway and all major transport routes including buses and the Gautrain.

The office park is set in landscaped gardens and consists of six buildings that can be occupied by a single client.



PUBLIC TRANSPORT AVAILABLE



24/7 SECURITY



SHOPPING IN MIDRAND OR MALL OF AFRICA



**FIBRE** 



EASY HIGHWAY ACCESS



ON THE GAUTRAIN BUS





INTERIOR



**EXTERIOR** 

# Typical Floorplan

The Park on 16th 16th Street, Midrand

Various pockets of space available, ranging from

410m2 to 2 400m2

Rentals from R75/m2



## **GROWTHPOINT PROPERTIES**

Growthpoint Properties, the largest South African primary REIT listed on the JSE, is an international property company with assets in South Africa, Eastern Europe, Australia and the UK. Committed to creating space to thrive, we own and manage a diversified portfolio of over 500 property assets, locally and internationally.



JSE listed since

1987

FTSE4Good

**Emerging Index since** 

Largest South African Primary listed

**RFIT** 

500+ buildings

178,8 BN

**Group property** assets

est

practice



FTSE/JSE Top40 Company

50%

Ownership of ABV Waterfront Cape Town

uninterrupte