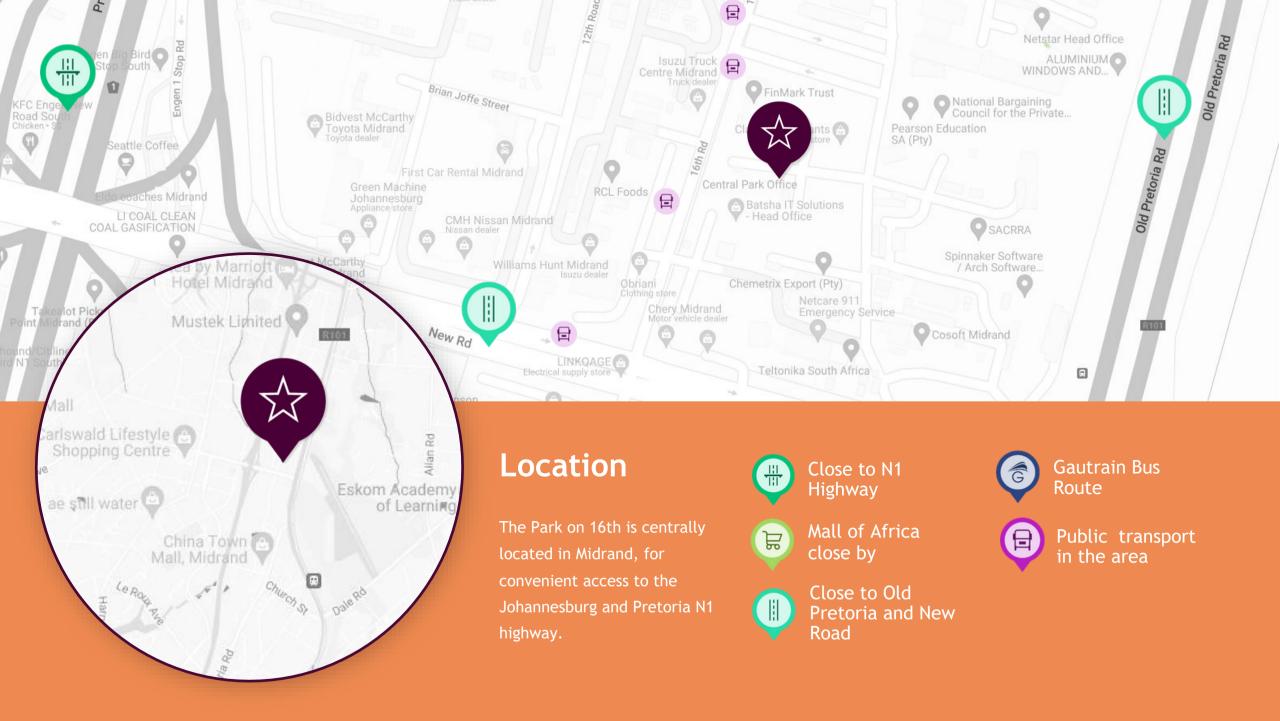

# The Park on 16th Midrand

The Park on 16th: is a pristine office park on the popular 16th Street, Midrand.

This office park offers easy access to the N1 highway and all major transport routes including buses and the Gautrain.

EASY HIGHWAY ACCESS

ON THE GAUTRAIN BUS

INTERIOR

**EXTERIOR** 